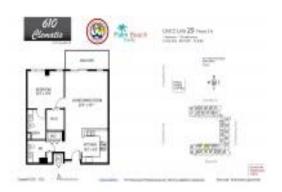

## **Unit 229 - 610 Clematis**

229 - 610 Clematis St, West Palm Beach, FL, Palm Beach 33401

#### **Unit Information**

 MLS Number:
 RX-10996925

 Status:
 Active

 Size:
 850 Sq ft.

 Bedrooms:
 1

Full Bathrooms: 1
Half Bathrooms: 1

Parking Spaces:

View: