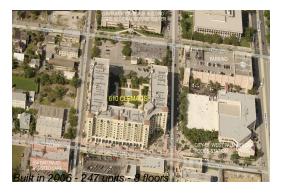

# **Building Information**

Number of units: 247
Number of active listings for rent: 13
Number of active listings for sale: 11
Building inventory for sale: 4%
Number of sales over the last 12 months: 12
Number of sales over the last 6 months: 8
Number of sales over the last 3 months: 2