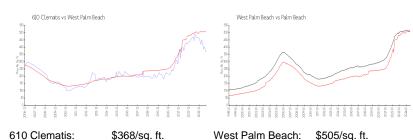

#### **Market Information**

Palm Beach:

\$476/sq. ft.

## Avg. Time to Close Over Last 12 Months

\$505/sq. ft.

610 Clematis 63 days West Palm Beach 55 days Palm Beach 59 days