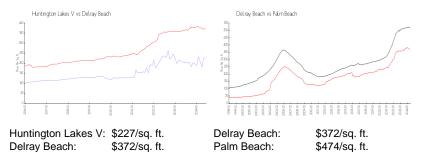

# Unit 7290 Ashford PI # 303 - Huntington Lakes V

7290 Ashford PI # 303 - 14500 Stirling Wy, Delray Beach, FL, Palm Beach 33446

#### **Unit Information**

 MLS Number:
 RX-10996935

 Status:
 Active

 Size:
 1,220 Sq ft.

 Bedrooms:
 2

Full Bathrooms: 2
Half Bathrooms: 0

Parking Spaces: Assigned, Guest

 View:
 Lake