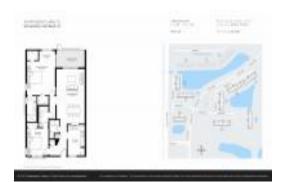

Number of units: 352
Number of active listings for rent: 0
Number of active listings for sale: 10
Building inventory for sale: 2%
Number of sales over the last 12 months: 25
Number of sales over the last 6 months: 12
Number of sales over the last 3 months: 5

### **Building Association Information**

Huntington Lakes Inc Address: 7355 Huntington Ln, Delray Beach, FL 33446 Phone: +1 561-498-0228

https://hlidelray.com/