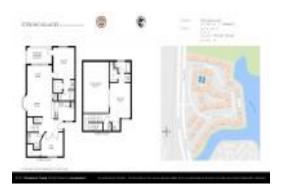

# Unit 10204 Glenmoor Dr - Sterling Villages of Palm Beach Lakes

10204 Glenmoor Dr - 1101-22304 Glenmoor Dr, West Palm Beach, FL, Palm Beach 33409

#### **Unit Information**

 MLS Number:
 RX-10996942

 Status:
 Active

 Size:
 1,510 Sq ft.

Bedrooms: 3
Full Bathrooms: 2
Half Bathrooms: 1

Parking Spaces: Garage - Detached

 View:
 Golf,Lake

 List Price:
 \$320,000