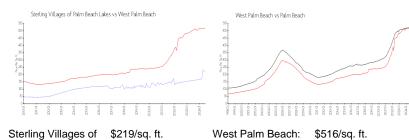

### **Market Information**

Palm Beach Lakes:

West Palm Beach: \$516/sq. ft. Palm Beach: \$474/sq. ft.