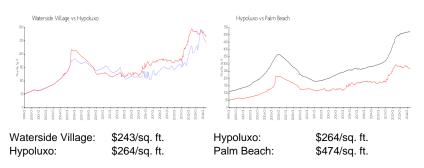

## **Inventory for Sale**

| Waterside Village | 0% |
|-------------------|----|
| Hypoluxo          | 2% |
| Palm Beach        | 3% |

Waterside Village Hypoluxo Palm Beach 48 days 69 days 58 days