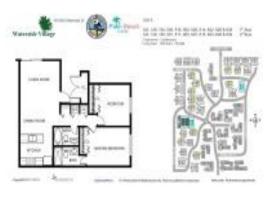

### **Unit Information**

| MLS Number:<br>Status:<br>Size:<br>Bedrooms:<br>Full Bathrooms:<br>Half Bathrooms:<br>Parking Spaces: | RX-10996945<br>Active<br>850 Sq ft.<br>2<br>0 |
|-------------------------------------------------------------------------------------------------------|-----------------------------------------------|
| View:<br>Rental Price:<br>List PPSF:<br>Valuated Price:<br>Valuated PPSF:                             | \$2,000<br>\$2<br>\$210,000<br>\$247          |