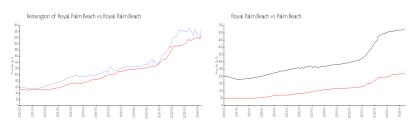

# Unit 250-205 - Kensington of Royal Palm Beach

250-205 - 210-360 Crestwood Cir, Royal Palm Beach, FL, Palm Beach 33411

#### **Unit Information**

 MLS Number:
 RX-10996965

 Status:
 Active

 Size:
 1,557 Sq ft.

 Bedrooms:
 3

Full Bathrooms: 2
Half Bathrooms: 0

Parking Spaces: Garage - Attached, Vehicle Restrictions

 View:
 Garden