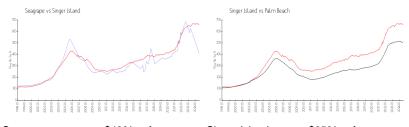

## **Market Information**

Seagrape: \$409/sq. ft. Singer Island: \$659/sq. ft. Singer Island: \$659/sq. ft. Palm Beach: \$471/sq. ft.