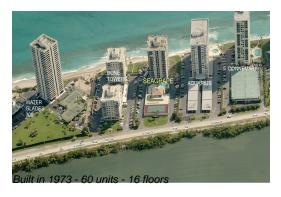

## **Building Information**

Number of units: 60
Number of active listings for rent: 0
Number of active listings for sale: 1
Building inventory for sale: 1%
Number of sales over the last 12 months: 5
Number of sales over the last 6 months: 3
Number of sales over the last 3 months: 1

# **Building Association Information**

Sea Grape Tower Assn Inc 5460 N Ocean Drive Riviera Beach, FL33404-2548 (561) 848-0969