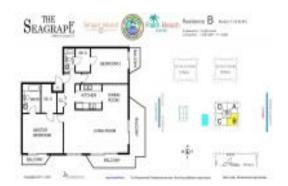

# Unit 3-B - Seagrape

3-B - 5460 N Ocean Dr, Singer Island, FL, Palm Beach 33404

#### **Unit Information**

 MLS Number:
 RX-10997060

 Status:
 Active

 Size:
 1,700 Sq ft.

Bedrooms: 2 Full Bathrooms: 2 Half Bathrooms: 0

Parking Spaces: 2+ Spaces, Guest, Covered

 View:
 Ocean

 Rental Price:
 \$7,000