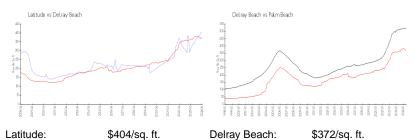

# Unit 219 N Latitude Cir - Latitude

219 N Latitude Cir - 3120 E Latitude Cir, Delray Beach, FL, Palm Beach 33483

#### **Unit Information**

 MLS Number:
 RX-10997063

 Status:
 Active

 Size:
 2,956 Sq ft.

 Bedrooms:
 4

Bedrooms: 4
Full Bathrooms: 3
Half Bathrooms: 1

Parking Spaces: 2+ Spaces, Garage - Attached, Guest

View: