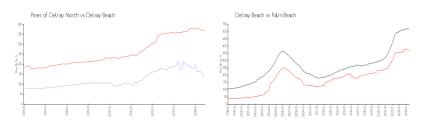

#### **Market Information**

Pines of Delray \$138/sq. ft. Delray Beach: \$372/sq. ft. North:

Delray Beach: \$372/sq. ft. Palm Beach: \$474/sq. ft.