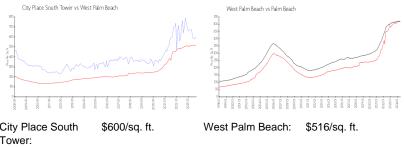

# **Market Information**

| City Place South | \$600/sq. ft. |
|------------------|---------------|
| Tower:           |               |
| West Palm Beach: | \$516/sq. ft. |

Palm Beach: \$474/sq. ft.