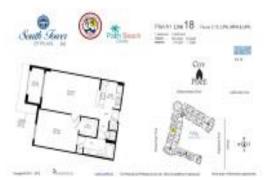

# Unit 418 - City Place South Tower

418 - 550 Okeechobee Blvd, West Palm Beach, FL, Palm Beach 33401

# **Unit Information**

| MLS Number:     | RX-10997107                                                           |
|-----------------|-----------------------------------------------------------------------|
| Status:         | Active                                                                |
| Size:           | 755 Sq ft.                                                            |
| Bedrooms:       | 1                                                                     |
| Full Bathrooms: | 1                                                                     |
| Half Bathrooms: | 0                                                                     |
| Parking Spaces: | Covered,Garage - Building,Valet Parking<br>Avlbl,Vehicle Restrictions |
| View:           |                                                                       |
| Rental Price:   | \$2,700                                                               |
| List PPSF:      | \$4                                                                   |
| Valuated Price: | \$375,000                                                             |
| Valuated PPSF:  | \$497                                                                 |