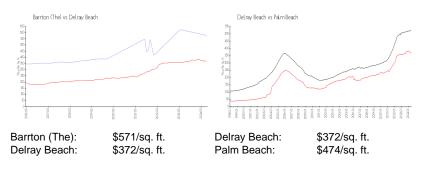

## **Market Information**

## **Inventory for Sale**

| Barrton (The) | 5% |
|---------------|----|
| Delray Beach  | 2% |
| Palm Beach    | 3% |

## Avg. Time to Close Over Last 12 Months

| Barrton (The) | n/a     |
|---------------|---------|
| Delray Beach  | 56 days |
| Palm Beach    | 58 days |