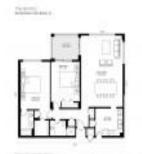

## **Unit Information**

| MLS Number:     | RX-10997118                  |
|-----------------|------------------------------|
| Status:         | Active                       |
| Size:           | 1,179 Sq ft.                 |
| Bedrooms:       | 2                            |
| Full Bathrooms: | 2                            |
| Half Bathrooms: | 0                            |
| Parking Spaces: | Assigned, Carport - Detached |
| View:           | Intracoastal                 |
| List Price:     | \$699,000                    |
| List PPSF:      | \$593                        |
| Valuated Price: | \$615,000                    |
| Valuated PPSF:  | \$522                        |