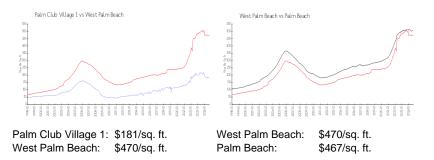

# Unit 1002-F1 - Palm Club Village 1

1002-F1 - 1001-1030 Green Pine Blvd, West Palm Beach, FL, Palm Beach 33409