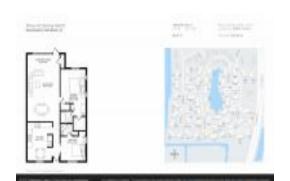

# **Unit 1860 NW 13th St # 103 - Pines of Delray North**

1860 NW 13th St # 103 - 1321-1740 NW 19 Ter, Delray Beach, FL, Palm Beach 33445

#### **Unit Information**

RX-10997147 MLS Number: Active Under Contract Status:

1,335 Sq ft. Size:

Bedrooms: 2 Full Bathrooms: 2 0 Half Bathrooms:

Parking Spaces: Assigned, Guest View: Garden,Other List Price: \$280,000 List PPSF: \$210 \$219,000 Valuated Price: Valuated PPSF: \$164