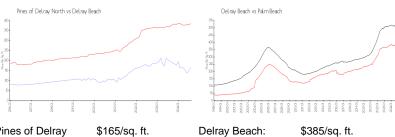

#### **Market Information**

Pines of Delray

North:

Delray Beach: \$385/sq. ft. Delray Beach:

\$385/sq. ft.

Palm Beach:

\$476/sq. ft.