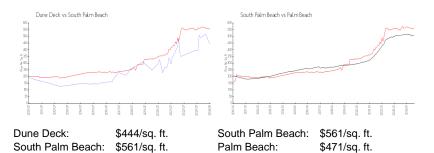

### **Market Information**

| Dune Deck        | 8% |
|------------------|----|
| South Palm Beach | 5% |
| Palm Beach       | 3% |