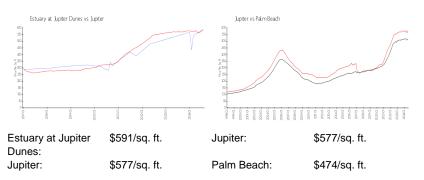

#### **Inventory for Sale**

| Estuary at Jupiter Dunes | 1% |
|--------------------------|----|
| Jupiter                  | 3% |
| Palm Beach               | 3% |

## Avg. Time to Close Over Last 12 Months

| Estuary at Jupiter Dunes | 48 days |
|--------------------------|---------|
| Jupiter                  | 67 days |
| Palm Beach               | 59 days |