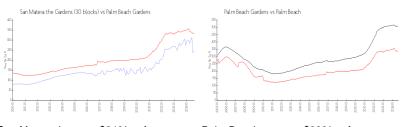

# Unit 2801 Sarento PI # 110 - San Matera the Gardens (30 blocks)

2801 Sarento Pl # 110 - 2724-2730 Anzio Ct, Palm Beach Gardens, FL, Palm Beach 33410  $\,$ 

#### **Unit Information**

 MLS Number:
 RX-10997246

 Status:
 Active

 Size:
 1,893 Sq ft.

 Bedrooms:
 3

Bedrooms: 3
Full Bathrooms: 3
Half Bathrooms: 0

Parking Spaces: Garage - Attached

View: