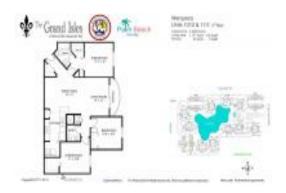

#### **Unit Information**

 MLS Number:
 RX-10997278

 Status:
 Active

 Size:
 1,271 Sq ft.

Bedrooms: 3
Full Bathrooms: 2
Half Bathrooms: 0

Parking Spaces: 2+ Spaces, Assigned, Guest

 View:
 Garden

 Rental Price:
 \$2,670