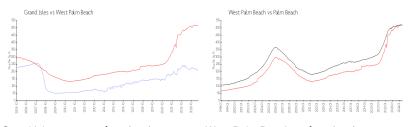

### **Market Information**

Grand Isles: \$206/sq. ft. West Palm Beach: \$516/sq. ft. West Palm Beach: \$474/sq. ft.

# **Inventory for Sale**

Grand Isles 2% West Palm Beach 3% Palm Beach 3%

### Avg. Time to Close Over Last 12 Months

Grand Isles 64 days West Palm Beach 54 days Palm Beach 58 days