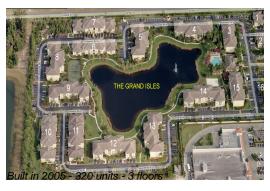

### **Building Information**

Number of units: 320
Number of active listings for rent: 4
Number of active listings for sale: 7
Building inventory for sale: 2%
Number of sales over the last 12 months: 15
Number of sales over the last 6 months: 5
Number of sales over the last 3 months: 2