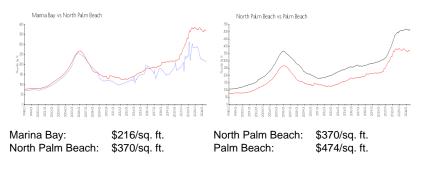

#### **Inventory for Sale**

| Marina Bay       | 4% |
|------------------|----|
| North Palm Beach | 4% |
| Palm Beach       | 3% |

### Avg. Time to Close Over Last 12 Months

| Marina Bay       | 55 days |
|------------------|---------|
| North Palm Beach | 70 days |
| Palm Beach       | 59 days |

💿 Merinà Bey