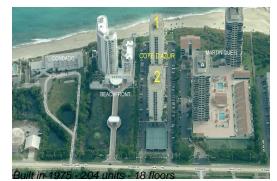

# Unit 1-702 - Cote d'Azur

1-702 - 4200 N Ocean dr, Singer Island, FL, Palm Beach 33404

## **Building Information**

| Number of units:                         | 204 |
|------------------------------------------|-----|
| Number of active listings for rent:      | 9   |
| Number of active listings for sale:      |     |
| Building inventory for sale:             |     |
| Number of sales over the last 12 months: | 10  |
| Number of sales over the last 6 months:  | 8   |
| Number of sales over the last 3 months:  | 3   |
|                                          |     |