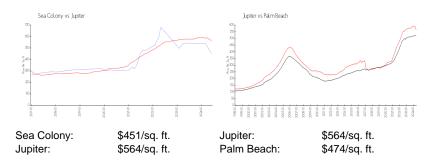

#### **Inventory for Sale**

 Sea Colony
 2%

 Jupiter
 3%

 Palm Beach
 3%

### Avg. Time to Close Over Last 12 Months

Sea Colony 66 days Jupiter 68 days Palm Beach 57 days