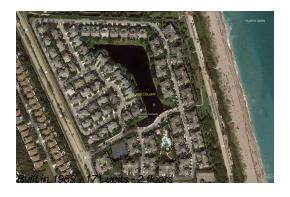

# Unit 406 Mainsail Cir - Sea Colony

406 Mainsail Cir - 101-1909 Mainsail Cir, Jupiter, FL, Palm Beach 33477

#### **Building Information**

Number of units: 171
Number of active listings for rent: 0
Number of active listings for sale: 3
Building inventory for sale: 1%
Number of sales over the last 12 months: 5
Number of sales over the last 6 months: 4
Number of sales over the last 3 months: 0