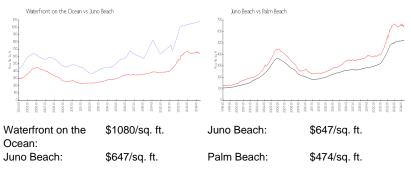

## **Market Information**

## **Inventory for Sale**

| Waterfront on the Ocean | 3% |
|-------------------------|----|
| Juno Beach              | 2% |
| Palm Beach              | 3% |

### Avg. Time to Close Over Last 12 Months

Waterfront on the Ocean 111 days

Juno Beach Palm Beach 92 days 58 days