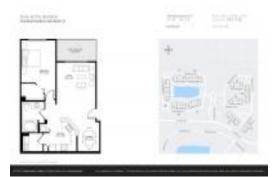

#### **Unit Information**

 MLS Number:
 RX-10997391

 Status:
 Active

 Size:
 893 Sq ft.

 Bedrooms:
 1

Full Bathrooms: 1
Half Bathrooms: 0

Parking Spaces:

View:
Garden,Pool
Rental Price:
\$2,000
List PPSF:
\$2
Valuated Price:
\$242,000
Valuated PPSF:
\$313