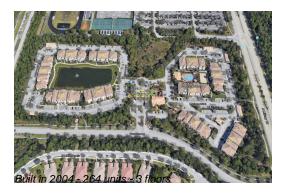

## **Building Information**

Number of units: 264
Number of active listings for rent: 0
Number of active listings for sale: 3
Building inventory for sale: 1%
Number of sales over the last 12 months: 11
Number of sales over the last 6 months: 6
Number of sales over the last 3 months: 2

## **Building Association Information**

Fiore at the Gardens

Address: 100 Myrtlewood Dr, Palm Beach Gardens, FL 33418 Phone: +1 561-776-6262

https://www.fioreatthegardens.com/