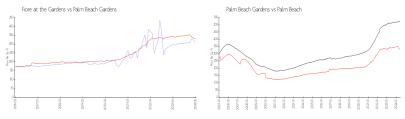

#### **Market Information**

Fiore at the Gardens: \$310/sq. ft.

Palm Beach Gardens:

\$330/sq. ft.

Palm Beach

\$330/sq. ft.

Palm Beach: \$474/sq. ft.

Gardens: