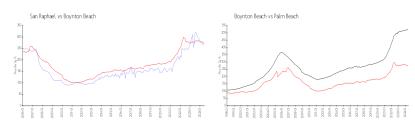

#### Market Information

San Raphael: \$263/sq. ft. Boynton Beach: \$270/sq. ft. Boynton Beach: \$270/sq. ft. Palm Beach: \$474/sq. ft.