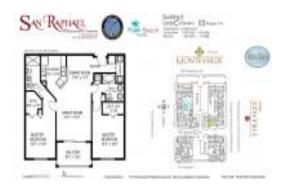

# Unit 1-203 - San Raphael

1-203 - 1-4 Renaissance Wy, Boynton Beach, FL, Palm Beach 33426

#### **Unit Information**

 MLS Number:
 RX-10997437

 Status:
 Active

 Size:
 1,240 Sq ft.

Bedrooms: 2 Full Bathrooms: 2 Half Bathrooms: 0

Parking Spaces: 2+ Spaces, Assigned, Garage - Building, Vehicle Restrictions

 View:
 Garden

 Rental Price:
 \$2,150

 List PPSF:
 \$2

 Valuated Price:
 \$326,000

 Valuated PPSF:
 \$263

The above valuated price is a baseline figure that does not take into account any specific renovation, upgrade, split, merge, or deterioration of the unit.