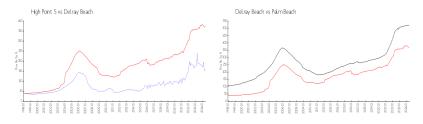

#### **Market Information**

 High Point 5:
 \$158/sq. ft.
 Delray Beach:
 \$372/sq. ft.

 Delray Beach:
 \$372/sq. ft.
 Palm Beach:
 \$474/sq. ft.