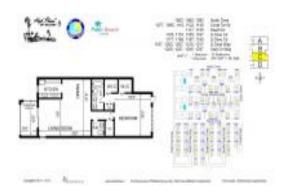

# Unit 1225 CLUB DR W #C - High Point 5

1225 CLUB DR W #C - 1072 North Dr, Delray Beach, FL, Palm Beach 33445

#### **Unit Information**

 MLS Number:
 RX-10997588

 Status:
 Active

 Size:
 1,200 Sq ft.

Bedrooms: Full Bathrooms: Half Bathrooms:

 Parking Spaces:
 Assigned

 View:
 Garden

 List Price:
 \$214,900