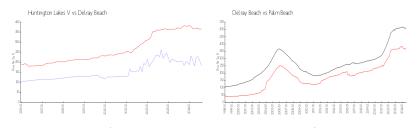

#### **Market Information**

Huntington Lakes V: \$183/sq. ft. Delray Beach: \$366/sq. ft. Delray Beach: \$472/sq. ft.