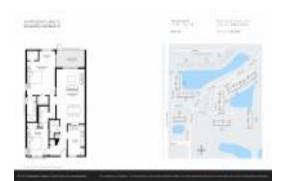

# Unit 7310 Ashford PI # 801 - Huntington Lakes V

7310 Ashford PI # 801 - 14500 Stirling Wy, Delray Beach, FL, Palm Beach 33446

#### **Unit Information**

 MLS Number:
 RX-10997602

 Status:
 Active

 Size:
 1,230 Sq ft.

 Bedrooms:
 2

Bedrooms: 2
Full Bathrooms: 2
Half Bathrooms: 0

Parking Spaces: Assigned, Guest

 View:
 Lake