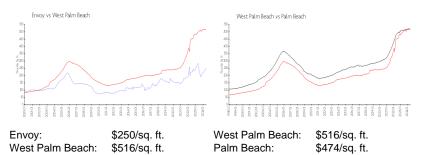

#### **Market Information**

| Envoy           | 7% |
|-----------------|----|
| West Palm Beach | 3% |
| Palm Beach      | 3% |