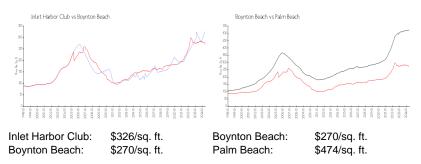

## **Market Information**

| Inlet Harbor Club | 2% |
|-------------------|----|
| Boynton Beach     | 2% |
| Palm Beach        | 3% |

### Avg. Time to Close Over Last 12 Months

| Inlet Harbor Club | 98 days |
|-------------------|---------|
| Boynton Beach     | 49 days |
| Palm Beach        | 58 days |

Built in 1976 - 62 units - 4 floors