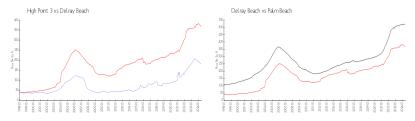

#### **Market Information**

 High Point 3:
 \$181/sq. ft.
 Delray Beach:
 \$372/sq. ft.

 Delray Beach:
 \$372/sq. ft.
 Palm Beach:
 \$474/sq. ft.