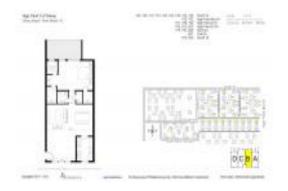

# Unit 807 CLUB DR #B - High Point 3

807 CLUB DR #B - 902 South Dr, Delray Beach, FL, Palm Beach 33445

#### **Unit Information**

 MLS Number:
 RX-10997665

 Status:
 Active

 Size:
 1,122 Sq ft.

 Bedrooms:
 1

Full Bathrooms:

Half Bathrooms:

1

Parking Spaces: Guest, Open

View:

 List Price:
 \$198,500

 List PPSF:
 \$177

 Valuated Price:
 \$165,000

 Valuated PPSF:
 \$181

The above valuated price is a baseline figure that does not take into account any specific renovation, upgrade, split, merge, or deterioration of the unit.