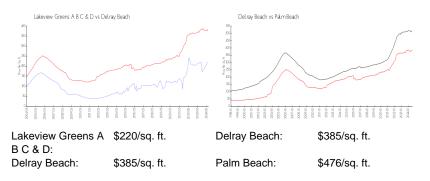

# **Market Information**

Lakeview Greens A B C & D 3%

Built in 1983 - 128 units - 2 floors

| Delray Beach | 2% |
|--------------|----|
| Palm Beach   | 3% |