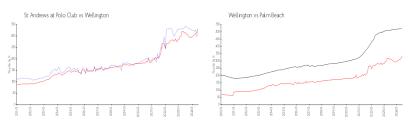

### **Market Information**

St Andrews at Polo \$319/sq. ft.

Wellington:

\$332/sq. ft.

Club:

Wellington: \$332/sq. ft. Palm Beach: \$474/sq. ft.