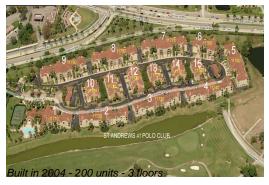

# **Building Information**

Number of units: 200
Number of active listings for rent: 12
Number of active listings for sale: 5
Building inventory for sale: 2%
Number of sales over the last 12 months: 11
Number of sales over the last 6 months: 6
Number of sales over the last 3 months: 3