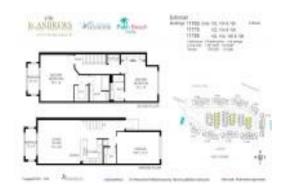

# Unit 11785-106 - St Andrews at Polo Club

11785-106 - 11710 St Anndres PI, Wellington, FL, Palm Beach 33414

#### **Unit Information**

 MLS Number:
 RX-10997715

 Status:
 Active

 Size:
 1,427 Sq ft.

 Bedrooms:
 2

Full Bathrooms: 2
Half Bathrooms: 1

Parking Spaces: Assigned, Covered, Driveway, Garage -

Attached, Guest

 View:
 Garden

 Rental Price:
 \$2,700

 List PPSF:
 \$2

 Valuated Price:
 \$483,000

 Valuated PPSF:
 \$338

The above valuated price is a baseline figure that does not take into account any specific renovation, upgrade, split, merge, or deterioration of the unit.