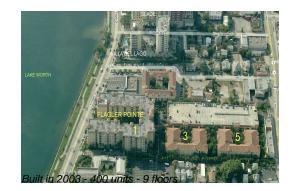

## **Building Information**

| Number of units:                         | 400 |
|------------------------------------------|-----|
| Number of active listings for rent:      | 27  |
| Number of active listings for sale:      | 26  |
| Building inventory for sale:             | 6%  |
| Number of sales over the last 12 months: | 28  |
| Number of sales over the last 6 months:  | 16  |
| Number of sales over the last 3 months:  | 5   |