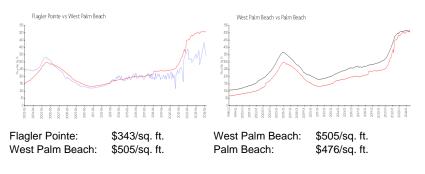

#### **Inventory for Sale**

| Flagler Pointe  | 7% |
|-----------------|----|
| West Palm Beach | 4% |
| Palm Beach      | 3% |

#### Avg. Time to Close Over Last 12 Months

| Flagler Pointe  | 66 days |
|-----------------|---------|
| West Palm Beach | 55 days |

Palm Beach

59 days