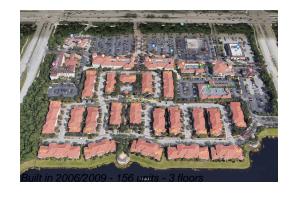

Number of units: 156
Number of active listings for rent: 0
Number of active listings for sale: 3
Building inventory for sale: 1%
Number of sales over the last 12 months: 8
Number of sales over the last 6 months: 4
Number of sales over the last 3 months: 1

### **Building Association Information**

Cielo Community Association Inc 4699 Artesa Way E, Palm Beach Gardens, FL 33418 (561) 626-5750