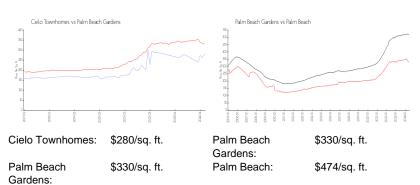

### **Inventory for Sale**

Cielo Townhomes 2%

Palm Beach Gardens 3% Palm Beach 3%

# Avg. Time to Close Over Last 12 Months

Cielo Townhomes57 daysPalm Beach Gardens49 daysPalm Beach58 days