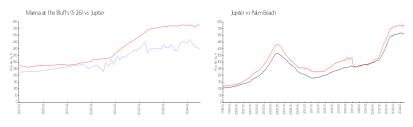

#### **Market Information**

Marina at the Bluffs \$400/sq. ft.

(5-26): Jupiter:

\$577/sq. ft.

Jupiter: \$577/sq. ft.

Palm Beach: \$474/sq. ft.