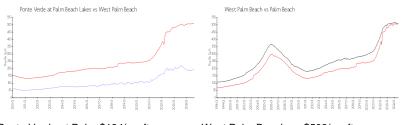

# **Market Information**

| Ponte Verde at Paln | n \$194/sq. ft. | West Palm Be |
|---------------------|-----------------|--------------|
| Beach Lakes:        |                 |              |
| West Palm Beach:    | \$509/sq. ft.   | Palm Beach:  |

\$509/sq. ft. each:

\$471/sq. ft.