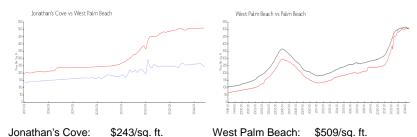

#### **Market Information**

West Palm Beach: \$509/sq. ft. Palm Beach: \$471/sq. ft.