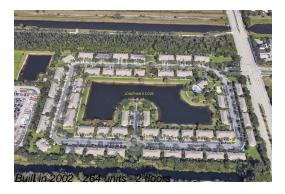

## Unit 5129 Palmbrooke Cir - Jonathan's Cove

5129 Palmbrooke Cir - 4543-5267 Palmbrook Cir, West Palm Beach, FL, Palm Beach 33417

## **Building Information**

Number of units: 264
Number of active listings for rent: 0
Number of active listings for sale: 10
Building inventory for sale: 3%
Number of sales over the last 12 months: 9
Number of sales over the last 6 months: 4
Number of sales over the last 3 months: 1