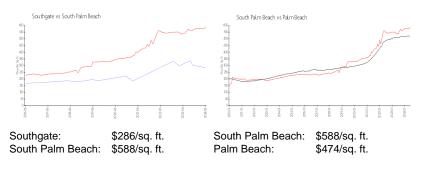

eline figure that does not take into account any specific renovation, upgrade, split, merge, or deterioration of the unit.

#### **Building Information**

| Number of units:                         | 128 |
|------------------------------------------|-----|
| Number of active listings for rent:      | 0   |
| Number of active listings for sale:      | 10  |
| Building inventory for sale:             | 7%  |
| Number of sales over the last 12 months: | 6   |
| Number of sales over the last 6 months:  | 2   |
| Number of sales over the last 3 months:  | 2   |
|                                          |     |

## **Building Association Information**

Southgate Condominium Association Inc 3605 South Ocean Boulevard Office South Palm Beach, FL 33480 (561) 588-0153

#### **Market Information**



#### **Inventory for Sale**

| Southgate        | 8% |
|------------------|----|
| South Palm Beach | 5% |
| Palm Beach       | 3% |

# Avg. Time to Close Over Last 12 Months

| Southgate        | 64 days |
|------------------|---------|
| South Palm Beach | 74 days |
| Palm Beach       | 58 days |