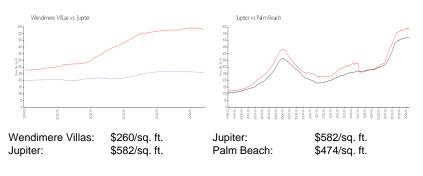

# **Unit Information**

MLS Number: Status: Size: Bedrooms: Full Bathrooms: Half Bathrooms: Parking Spaces: View: List Price: List PPSF: Valuated Price: Valuated PPSF: RX-10997966 Active 1,024 Sq ft. 2 1 1 Assigned,Guest Other \$280,000 \$273 \$266,000 \$260

# **Inventory for Sale**

| Wendimere Villas | 3% |
|------------------|----|
| Jupiter          | 3% |
| Palm Beach       | 3% |

# Avg. Time to Close Over Last 12 Months

| Wendimere Villas | n/a     |
|------------------|---------|
| Jupiter          | 68 days |
| Palm Beach       | 58 days |

1 p