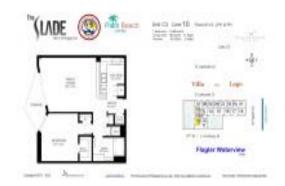

# Unit 1010 - Slade

1010 - 1551 N Flagler Dr, West Palm Beach, FL, Palm Beach 33401

#### **Unit Information**

 MLS Number:
 RX-10997987

 Status:
 Active

 Size:
 760 Sq ft.

 Bedrooms:
 1

 Full Bathrooms:
 1

Half Bathrooms: 0
Parking Spaces: Assigned,Garage - Attached,Guest

 View:
 Pool