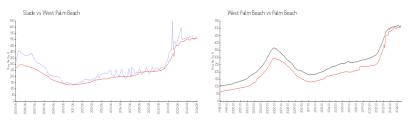

#### **Market Information**

Slade: \$525/sq. ft. West Palm Beach: \$505/sq. ft. West Palm Beach: \$476/sq. ft.