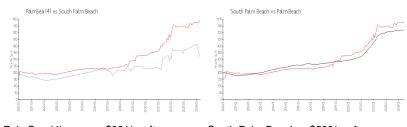

## **Market Information**

PalmSea (4): \$321/sq. ft. South Palm Beach: \$588/sq. ft. South Palm Beach: \$588/sq. ft. Palm Beach: \$474/sq. ft.