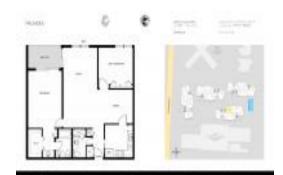

# Unit A305 - PalmSea (4)

A305 - 3520 S Ocean Blvd, South Palm Beach, FL, Palm Beach 33480

#### **Unit Information**

 MLS Number:
 RX-10998019

 Status:
 Active

 Size:
 1,174 Sq ft.

Bedrooms: 2 Full Bathrooms: 2 Half Bathrooms: 0

 Parking Spaces:
 Assigned,Guest

 View:
 Ocean

 List Price:
 \$470,000