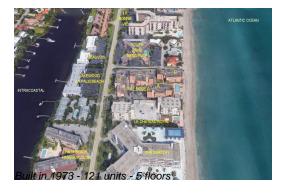

# Unit A305 - PalmSea (4)

A305 - 3520 S Ocean Blvd, South Palm Beach, FL, Palm Beach 33480

## **Building Information**

Valuated PPSF:

Number of units: 121
Number of active listings for rent: 0
Number of active listings for sale: 5
Building inventory for sale: 4%
Number of sales over the last 12 months: 2
Number of sales over the last 6 months: 1
Number of sales over the last 3 months: 0