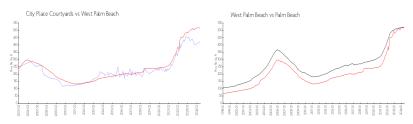

#### **Market Information**

City Place \$421/sq. ft. West Palm Beach: \$516/sq. ft.

Courtyards:

West Palm Beach: \$516/sq. ft. Palm Beach: \$474/sq. ft.