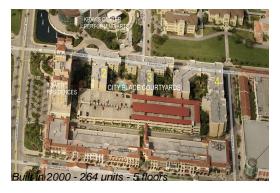

### **Building Information**

Number of units: 264
Number of active listings for rent: 20
Number of active listings for sale: 11
Building inventory for sale: 4%
Number of sales over the last 12 months: 9
Number of sales over the last 6 months: 3
Number of sales over the last 3 months: 1

## **Building Association Information**

Courtyards In City Place Condominium Assoc 720 Sapodilla Avenue West Palm Beach, FL33401 (561) 655-3512