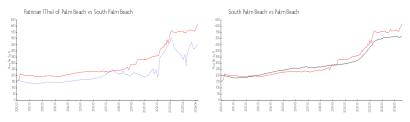

#### **Market Information**

Patrician (The) of \$450/sq. ft. South Palm Beach: \$616/sq. ft. Palm Beach:

South Palm Beach: \$616/sq. ft. Palm Beach: \$476/sq. ft.