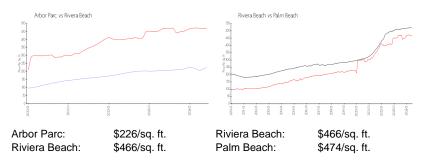

ze<br>1,877 sq ft<br>1,746 sq ft<br>1,866 sq ft<br>1,866 sq ft | Closing Date<br>Jul 2024<br>May 2024<br>May 2024<br>Mar 2024<br>Mar 2024 | Sale Price<br>\$410,000<br>\$445,000<br>\$374,900<br>\$330,000 | PPSF<br>\$218<br>\$255<br>\$201<br>\$177 |
|--------|------------------------------------------------------------------|--------------------------------------------------------------------------|----------------------------------------------------------------|------------------------------------------|
|        | 1,312 sq ft                                                      | Mar 2024                                                                 | \$362,500                                                      | \$276                                    |

#### **Market Information**



#### Inventory for Sale

| Arbor Parc    | 2% |
|---------------|----|
| Riviera Beach | 3% |

850 PM

## Avg. Time to Close Over Last 12 Months

| Arbor Parc    | 50 days |
|---------------|---------|
| Riviera Beach | 69 days |
| Palm Beach    | 58 days |