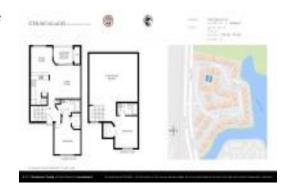

# Unit 12202 Glenmoor Dr - Sterling Villages of Palm Beach Lakes

12202 Glenmoor Dr - 1101-22304 Glenmoor Dr, West Palm Beach, FL, Palm Beach 33409

#### **Unit Information**

 MLS Number:
 RX-10998070

 Status:
 Active

 Size:
 1,120 Sq ft.

 Pedrooms:
 2

Bedrooms: 2
Full Bathrooms: 2
Half Bathrooms: 0

Parking Spaces:

 View:
 Golf