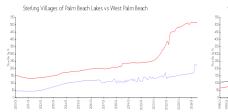

### **Market Information**

\$516/sq. ft.

Sterling Villages of \$219/sq. ft. West Palm Beach:

Palm Beach Lakes:

West Palm Beach: \$516/sq. ft. Palm Beach: \$474/sq. ft.