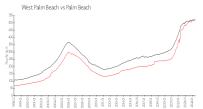

### **Market Information**

\$516/sq. ft.

Sterling Villages of \$219/sq. ft. West Palm Beach:

Palm Beach Lakes:

West Palm Beach: \$516/sq. ft. Palm Beach: \$474/sq. ft.