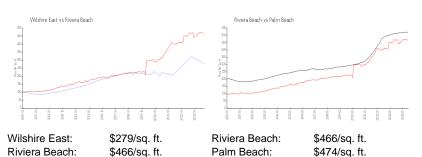

cific renovation, upgrade, split, merge, or deterioration of the unit.

## **Building Information**

Number of units: 30
Number of active listings for rent: 0
Number of active listings for sale: 1
Building inventory for sale: 3%
Number of sales over the last 12 months: 2
Number of sales over the last 6 months: 2
Number of sales over the last 3 months: 1

## **Building Association Information**

Wilshire Condominium Association Inc 410 Wilma Circle Apartment 306 Riviera Beach, FL 33404 Phone: (561) 842-7475

### **Recent Sales**

| Unit # | Size      | Closing Date | Sale Price | PPSF  |
|--------|-----------|--------------|------------|-------|
| 106    | 697 sq ft | Jun 2024     | \$235,000  | \$337 |
| 207    | 697 sq ft | Feb 2024     | \$220,000  | \$316 |

### **Market Information**



## **Inventory for Sale**

Wilshire East 3% Riviera Beach 3% Palm Beach 3%

## Avg. Time to Close Over Last 12 Months

Wilshire East 47 days





Riviera Beach Palm Beach 69 days 58 days