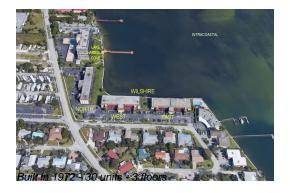

# Unit 301 - Wilshire East

301 - 400 Wilma Cir, Riviera Beach, FL, Palm Beach 33404

## **Building Information**

Number of units: 30
Number of active listings for rent: 0
Number of active listings for sale: 1
Building inventory for sale: 3%
Number of sales over the last 12 months: 2
Number of sales over the last 6 months: 2
Number of sales over the last 3 months: 1