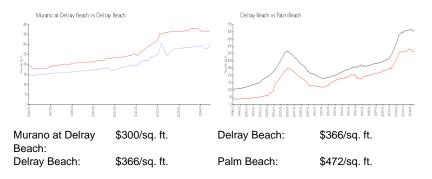

#### **Market Information**

## Inventory for Sale

| Murano at Delray Beach | 4% |
|------------------------|----|
| Delray Beach           | 2% |
| Palm Beach             | 3% |

# Avg. Time to Close Over Last 12 Months

| Murano at Delray Beach | 48 days |
|------------------------|---------|
| Delray Beach           | 54 days |
| Palm Beach             | 58 days |