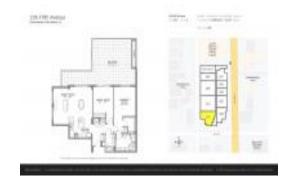

# Unit 212 - 236 Fifth Avenue

212 - 236 SE 5 Ave, Delray Beach, FL, Palm Beach 33483

#### **Unit Information**

 MLS Number:
 RX-10998116

 Status:
 Active

 Size:
 2,395 Sq ft.

 Bedrooms:
 2

Full Bathrooms: 2
Half Bathrooms: 0

Parking Spaces:

View: