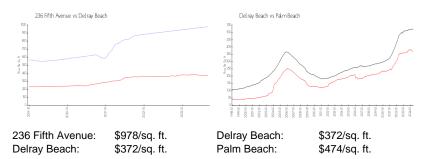

## **Inventory for Sale**

236 Fifth Avenue 6%
Delray Beach 2%
Palm Beach 3%

## Avg. Time to Close Over Last 12 Months

236 Fifth Avenue 133 days

Delray Beach Palm Beach 56 days 58 days