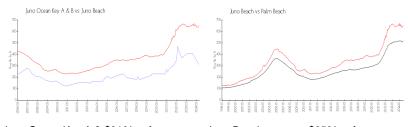

### **Market Information**

Juno Ocean Key A & \$310/sq. ft.

Juno Beach:

\$653/sq. ft.

Juno Beach:

\$653/sq. ft.

Palm Beach:

\$476/sq. ft.