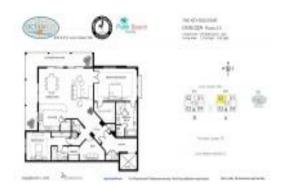

#### **Unit Information**

 MLS Number:
 RX-10998149

 Status:
 Active

 Size:
 2,104 Sq ft.

Bedrooms: 3
Full Bathrooms: 2
Half Bathrooms: 1

Parking Spaces: Garage - Detached, Guest, Open

View: City,Garden,Ocean

 Rental Price:
 \$9,000

 List PPSF:
 \$4

 Valuated Price:
 \$630,000

 Valuated PPSF:
 \$299

The above valuated price is a baseline figure that does not take into account any specific renovation, upgrade, split, merge, or deterioration of the unit.