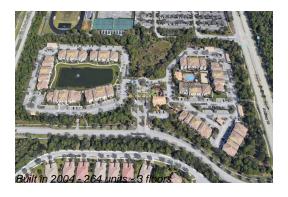

## **Building Information**

Number of units: 264
Number of active listings for rent: 0
Number of active listings for sale: 3
Building inventory for sale: 1%
Number of sales over the last 12 months: 11
Number of sales over the last 6 months: 6
Number of sales over the last 3 months: 2

## **Building Association Information**

Fiore at the Gardens

Address: 100 Myrtlewood Dr, Palm Beach Gardens, FL 33418 Phone: +1 561-776-6262

https://www.fioreatthegardens.com/