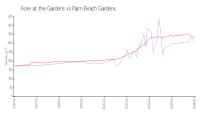

#### Market Information

Palm Beach Gardens:

\$330/sq. ft.

Fiore at the Gardens: \$310/sq. ft.
Palm Beach \$330/sq. ft.
Gardens:

Palm Beach:

\$474/sq. ft.