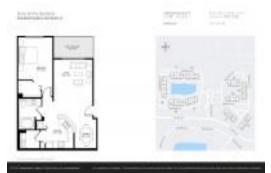

#### **Unit Information**

 MLS Number:
 RX-10998156

 Status:
 Active

 Size:
 893 Sq ft.

 Podrooms:
 1

Bedrooms: 1
Full Bathrooms: 1
Half Bathrooms: 0

Parking Spaces: Vehicle Restrictions

 View:
 Pool