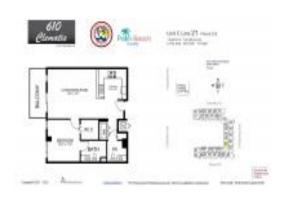

Number of units: 247
Number of active listings for rent: 13
Number of active listings for sale: 12
Building inventory for sale: 4%
Number of sales over the last 12 months: 13
Number of sales over the last 6 months: 9
Number of sales over the last 3 months: 2

### **Building Association Information**

610 Clematis 610 Clematis St West Palm Beach FL33401 (561) 209-9916

http://www.610clematisstreet.com/