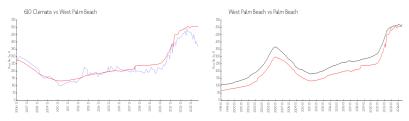

## **Unit 321 - 610 Clematis**

321 - 610 Clematis St, West Palm Beach, FL, Palm Beach 33401

#### **Unit Information**

 MLS Number:
 RX-10998175

 Status:
 Active

 Size:
 850 Sq ft.

 Bedrooms:
 1

Full Bathrooms: 1
Half Bathrooms: 1

Parking Spaces: Assigned,Covered,Garage - Building,Vehicle Restrictions

 View:
 Pool

 List Price:
 \$330,000

 List PPSF:
 \$388

 Valuated Price:
 \$307,000

 Valuated PPSF:
 \$361

The above valuated price is a baseline figure that does not take into account any specific renovation, upgrade, split, merge, or deterioration of the unit.