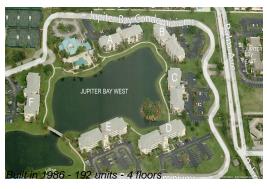

## **Building Information**

Number of units: 192
Number of active listings for rent: 0
Number of active listings for sale: 5
Building inventory for sale: 2%
Number of sales over the last 12 months: 8
Number of sales over the last 6 months: 2
Number of sales over the last 3 months: 0

### **Building Association Information**

Jupiter Bay Condominium Association 275 Palm Ave, Jupiter, FL 33477 (561) 746-5857

http://www.jupiterbaycondoassoc.com/id63.html