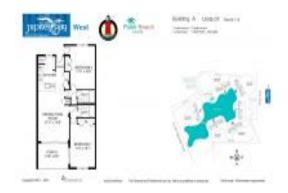

# Unit A-207 - Jupiter Bay West

A-207 - 353 S US Hwy 1, Jupiter, FL, Palm Beach 33477

#### **Unit Information**

 MLS Number:
 RX-10998199

 Status:
 Active

 Size:
 1,156 Sq ft.

Bedrooms: 2 Full Bathrooms: 2 Half Bathrooms: 0

Parking Spaces: 2+ Spaces, Guest, Open

 View:
 Lake

 Rental Price:
 \$2,200