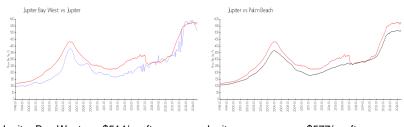

#### **Market Information**

Jupiter Bay West:\$514/sq. ft.Jupiter:\$577/sq. ft.Jupiter:\$577/sq. ft.Palm Beach:\$474/sq. ft.