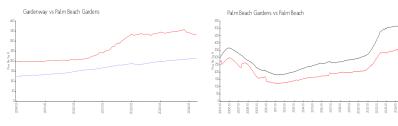

#### **Market Information**

Gardenway: \$214/sq. ft. Palm Beach \$333/sq. ft. Gardens:
Palm Beach \$333/sq. ft. Palm Beach: \$471/sq. ft. Gardens: