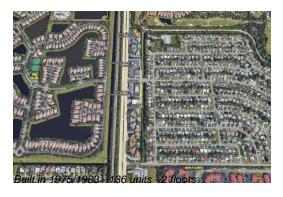

### **Building Information**

Number of units: 136
Number of active listings for rent: 0
Number of active listings for sale: 0
Building inventory for sale: 0%
Number of sales over the last 12 months: 10
Number of sales over the last 6 months: 6
Number of sales over the last 3 months: 3